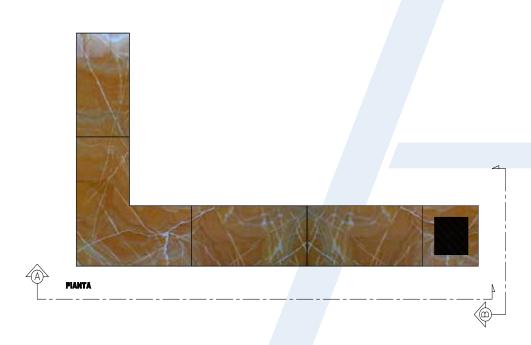

### **EXECUTIVE DRAWINGS**

It is possible to have a choice within a wide range of materials of different types or colors, and obtaining a very large amount of finishing surface.

|                    |    |     |     | Project 52 |      |      | 5-19-2008<br>102 RIVESTIMENTO |        |                     |         |      |        | 102    |         |        |
|--------------------|----|-----|-----|------------|------|------|-------------------------------|--------|---------------------|---------|------|--------|--------|---------|--------|
|                    |    |     |     |            |      |      | RIVEST                        | IMENTO | NICCHIE             | SEZIC   | NE O | 0      |        |         |        |
|                    |    |     |     |            |      |      | 50                            |        |                     |         |      |        |        |         |        |
| D1                 |    | 335 | 185 | 1.0        | 0.05 | 83   |                               |        |                     |         |      |        |        |         |        |
| D2                 | 2  | 300 | 85  | 1.8        | 0.05 |      | 200                           | 62     |                     |         | .54  |        |        | Del.    |        |
| 00                 | 2  | 185 | 85  | 1.8        | 0.00 |      |                               |        | 40.0                |         | 7    |        |        |         |        |
|                    |    |     |     |            |      |      | 40.16                         | . 1    |                     | 192     | 100  |        |        |         | 100    |
| \$100 (100 per 20) |    |     |     |            |      |      | 20                            |        | 9,1                 |         |      | 34     |        |         | 307    |
| N20                | +  | 490 | 155 | 1.8        | 0.14 | 501  |                               |        |                     |         |      |        |        |         |        |
| N21                | 2  | 490 | 163 | 1.8        | 0.16 |      | 7.1                           | range  | LINCOHE             |         |      |        |        | 0.00    |        |
| Do                 | 2  | 190 | 163 | 1.6        | 0.06 | 82   | 1                             | RACC   | DROATI<br>AGUO A 45 | 10      |      |        |        |         |        |
| -                  |    |     |     |            |      |      | da -                          |        |                     |         |      |        |        |         | No. of |
| 51                 | 2  | 690 | 208 | 1.6        | 0.26 |      |                               |        |                     |         |      |        |        |         |        |
| 52                 | 2  | 728 | 40  | 1.8        | 0.06 |      | L                             |        |                     |         |      |        |        |         |        |
| 83                 | 2  | 728 | 46  | 1.8        | 0.07 |      |                               |        |                     |         |      |        |        |         |        |
| 84                 | 2  | 675 | 40  | 1.8        | 0.05 |      |                               |        | NITTACON            | A TOTAL |      | MESTAR | NTO NO | HIETTA, | DOCUM  |
| 55                 | 2  | 675 | 46  | 1.8        | 0.00 | 1981 | 1.0                           | NOT NO | 2 NOT               |         |      |        |        |         | 00     |
| 56                 | 2  | 490 | 40  | 1.8        | 0.04 | 4    | (8)                           | 177    | 7 -                 |         |      | 00     | 130    |         | E 00   |
| 57                 | 2  | 490 | 46  | 1.8        | 0.05 | la . | NE                            | 11/4   | 140                 | r.      |      | 10     | -      |         | .01    |
|                    | 24 |     |     |            | 1.12 | 1,5  |                               | 1      |                     | 7       |      | 1      | 69     | bii     | 60     |
|                    |    |     |     |            |      |      |                               |        | 676                 |         |      |        | 2.1    |         |        |

According to specifications and following surveys on board will be prepared cutting lists corresponding to the different cutting rendered images agreed with the owner