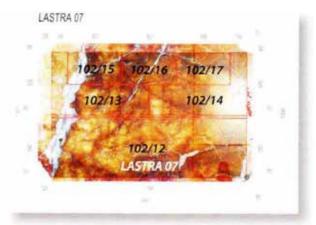

## TAKE OFF OF SIZES

### **EXECUTIVE DRAWINGS**

It is possible to have a choice within a wide range of materials of different types or colors, and obtaining a very large amount of finishing surface.

|                    |    |     |     | Project 52 |      |      | 5-19-2008<br>102 RIVESTIMENTO |        |                     |         |      |        | 102    |         |        |
|--------------------|----|-----|-----|------------|------|------|-------------------------------|--------|---------------------|---------|------|--------|--------|---------|--------|
|                    |    |     |     |            |      |      | RIVEST                        | IMENTO | NICCHIE             | SEZIC   | NE O | 0      |        |         |        |
|                    |    |     |     |            |      |      | 50                            |        |                     |         |      |        |        |         |        |
| D1                 |    | 335 | 185 | 1.0        | 0.05 | 83   |                               |        |                     |         |      |        |        |         |        |
| D2                 | 2  | 300 | 85  | 1.8        | 0.05 |      | 200                           | 62     |                     |         | .54  |        |        | Del.    |        |
| 00                 | 2  | 185 | 85  | 1.8        | 0.00 |      |                               |        | 40.0                |         | 7    |        |        |         |        |
|                    |    |     |     |            |      |      | 40.16                         | . 1    |                     | 192     | 100  |        |        |         | 100    |
| \$100 (100 per 20) |    |     |     |            |      |      | 20                            |        | 9,1                 |         |      | 34     |        |         | 307    |
| N20                | +  | 490 | 155 | 1.8        | 0.14 | 501  |                               |        |                     |         |      |        |        |         |        |
| N21                | 2  | 490 | 163 | 1.8        | 0.16 |      | 7.1                           | range  | LINCOHE             |         |      |        |        | 0.00    |        |
| Do                 | 2  | 190 | 163 | 1.6        | 0.06 | 82   | 1                             | RACC   | DROATI<br>AGUO A 45 | 10      |      |        |        |         |        |
| -                  |    |     |     |            |      |      | da -                          |        |                     |         |      |        |        |         | No. of |
| 51                 | 2  | 690 | 208 | 1.6        | 0.26 |      |                               |        |                     |         |      |        |        |         |        |
| 52                 | 2  | 728 | 40  | 1.8        | 0.06 |      | L                             |        |                     |         |      |        |        |         |        |
| 83                 | 2  | 728 | 46  | 1.8        | 0.07 |      |                               |        |                     |         |      |        |        |         |        |
| 84                 | 2  | 675 | 40  | 1.8        | 0.05 |      |                               |        | NITTACON            | A TOTAL |      | MESTAR | NTO NO | HIETTA, | DOCUM  |
| 55                 | 2  | 675 | 46  | 1.8        | 0.00 | 1981 | 1.0                           | NOT NO | 2 NOT               |         |      |        |        |         | 00     |
| 56                 | 2  | 490 | 40  | 1.8        | 0.04 | 4    | (8)                           | 177    | 7 -                 |         |      | 00     | 130    |         | E 00   |
| 57                 | 2  | 490 | 46  | 1.8        | 0.05 | la . | NE                            | 11/4   | 140                 | r.      |      | 10     | -      |         | .01    |
|                    | 24 |     |     |            | 1.12 | 1,5  |                               | 1      |                     | 7       |      | 1      | 69     | bii     | 60     |
|                    |    |     |     |            |      |      |                               |        | 676                 |         |      |        | 2.1    |         |        |