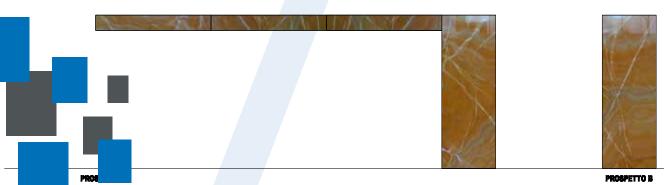

### **EXECUTIVE DRAWINGS**

It is possible to have a choice within a wide range of materials of different types or colors, and obtaining a very large amount of finishing surface.

|                    |    |     |     | Project 52 |      |      | 5-19-2008<br>102 RIVESTIMENTO |        |                     |         |      |        | 102    |         |        |
|--------------------|----|-----|-----|------------|------|------|-------------------------------|--------|---------------------|---------|------|--------|--------|---------|--------|
|                    |    |     |     |            |      |      | RIVEST                        | IMENTO | NICCHIE             | SEZIC   | NE O | 0      |        |         |        |
|                    |    |     |     |            |      |      | 50                            |        |                     |         |      |        |        |         |        |
| D1                 |    | 335 | 185 | 1.0        | 0.05 | 83   |                               |        |                     |         |      |        |        |         |        |
| D2                 | 2  | 300 | 85  | 1.8        | 0.05 |      | 200                           | 62     |                     |         | .54  |        |        | Del.    |        |
| 00                 | 2  | 185 | 85  | 1.8        | 0.00 |      |                               |        | 40.0                |         | 7    |        |        |         |        |
|                    |    |     |     |            |      |      | 40.16                         | . 1    |                     | 192     | 100  |        |        |         | 100    |
| \$100 (100 per 20) |    |     |     |            |      |      | 20                            |        | 9,1                 |         |      | 34     |        |         | 307    |
| N20                | +  | 490 | 155 | 1.8        | 0.14 | 501  |                               |        |                     |         |      |        |        |         |        |
| N21                | 2  | 490 | 163 | 1.8        | 0.16 |      | 7.1                           | range  | LINCOHE             |         |      |        |        | 0.00    |        |
| Do                 | 2  | 190 | 163 | 1.6        | 0.06 | 82   | 1                             | RACC   | DROATI<br>AGUO A 45 | 10      |      |        |        |         |        |
| -                  |    |     |     |            |      |      | da -                          |        |                     |         |      |        |        |         | No. of |
| 51                 | 2  | 690 | 208 | 1.6        | 0.26 |      |                               |        |                     |         |      |        |        |         |        |
| 52                 | 2  | 728 | 40  | 1.8        | 0.06 |      | L                             |        |                     |         |      |        |        |         |        |
| 83                 | 2  | 728 | 46  | 1.8        | 0.07 |      |                               |        |                     |         |      |        |        |         |        |
| 84                 | 2  | 675 | 40  | 1.8        | 0.05 |      |                               |        | NITTACON            | A TOTAL |      | MESTAR | NTO NO | HIETTA, | DOCUM  |
| 55                 | 2  | 675 | 46  | 1.8        | 0.00 | 1981 | 1.0                           | NOT NO | 2 NOT               |         |      |        |        |         | 00     |
| 56                 | 2  | 490 | 40  | 1.8        | 0.04 | 4    | (8)                           | 177    | 7 -                 |         |      | 00     | 130    |         | E 00   |
| 57                 | 2  | 490 | 46  | 1.8        | 0.05 | la . | NE                            | 11/4   | 140                 | r.      |      | 10     | -      |         | .01    |
|                    | 24 |     |     |            | 1.12 | 1,5  |                               | 1      |                     | 7       |      | 1      | 69     | bii     | 60     |
|                    |    |     |     |            |      |      |                               |        | 676                 |         |      |        | 2.1    |         |        |

According to specifications and following surveys on board will be prepared cutting lists corresponding to the different cutting rendered images agreed with the owner