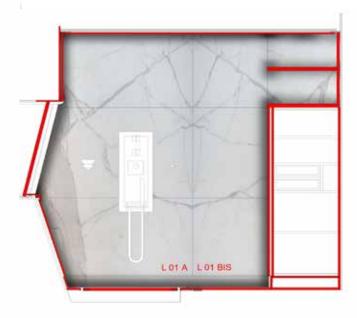

5 | la . | NE                            | 11/4   | 140                 | r.      |      | 10     | -      |         | .01    |
|                    | 24 |     |     |            | 1.12 | 1,5  |                               | 1      |                     | 7       |      | 1      | 69     | bii     | 60     |
|                    |    |     |     |            |      |      |                               |        | 676                 |         |      |        | 2.1    |         |        |



According to specifications and following surveys on board will be prepared cutting lists corresponding to the different cutting rendered images agreed with the owner







## **EXECUTIVE RENDERING**











## **EXECUTIVE RENDERING**



we would be at the ho





## **EXECUTIVE RENDERING**









## **NESTING**













## **PRE-INSTALLATION**







## **PRE INSTALLATION**







## **PRE-INSTALLATION**









## **PRE-INSTALLATION**







### **INSTALLATION**





## **INSTALLATION**









Amanda Paiotti s.r.l. soc unip Via Enrico Pea, 30 55045 Marina di Pietrasanta (Lucca) Italy

Tel. +39 0584 22938 info@amandapaiotti.it www.amandapaiotti.it